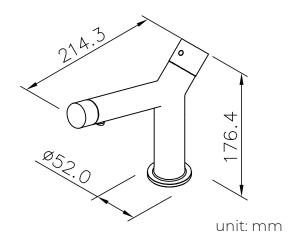

## **PRODUCT FEATURES:**

- Solid brass body with chrome finish
- Ergonomic Y-shape design
- Dual control for maximum comfort
- Ideal for water savings
- Flow volume regulation without temperature level changing
- 1,85GPM flow rate
- ASTM-SC2 standard