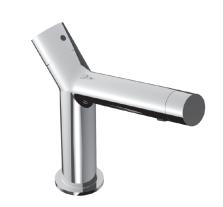

TICK washbasin mixer

## PRODUCT DESCRIPTION:

Faucet Tick - thermostatic basin mixers are designed with brief lines and geometric cylinder for simplifying outer shape and presenting absolute image. Combined with environmentally friendly concept to save time and water via adjusting temperature.

Front-end handle could adjust flow rate; back-end handle is for temperature controlling. Users only need to operate front-end handle after well-adjusted to suitable temperature. Saving time of temperature adjustment is saving water. Curved aerator design fits for spout without extra joints.