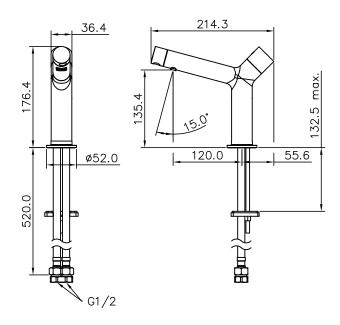

## **PRODUCT FEATURES:**

- Solid brass body with chrome finish
- Ergonomic Y-shape design
- Dual control for maximum comfort
- Ideal for water savings
- Flow volume regulation without temperature level changing
- 1,85GPM flow rate
- ASTM-SC2 standard